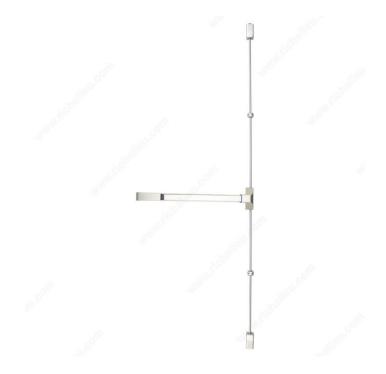

### Vertical Rod Panic Bars (Fire-Rated) - 236 Series

#### **DESCRIPTION**

Designed for moderate duty applications, our 236 series panic bars are field reversible, built to ANSI Grade 1 standards, and are fire-rated for up to 1-1/2 hours.

# PRODUCT PHOTOS