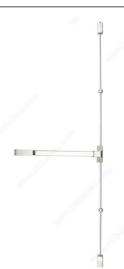

### Vertical Rod Panic Bars (Fire-Rated) - 236 Series

#### **DESCRIPTION**

Designed for moderate duty applications, our 236 series panic bars are field reversible, built to ANSI Grade 1 standards, and are fire-rated for up to 1-1/2 hours.

# PRODUCT PHOTOS