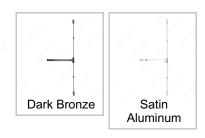

#### Color/Finish

#### **AVAILABLE PRODUCTS**

| Product # | Color/Finish   |
|-----------|----------------|
| 236EFVDB  | Dark Bronze    |
| 236EFVAL  | Satin Aluminum |