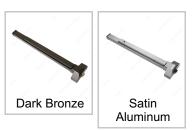

#### **Color/Finish**

### **AVAILABLE PRODUCTS**

| Product # | Color/Finish   |
|-----------|----------------|
| 236ERDB   | Dark Bronze    |
| 236ERAL   | Satin Aluminum |