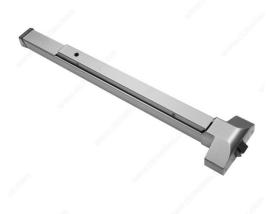

## **Rim Type Panic Bars - 236 Series**

#### DESCRIPTION

Designed for moderate duty applications, our 236 series panic bars are built to ANSI Grade 1 standards.