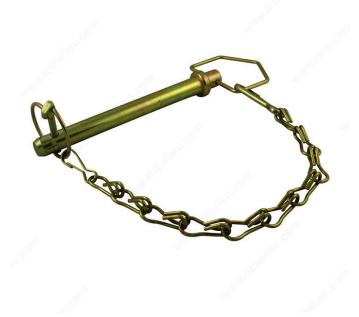

# **Chain Hitch Pin**

## **DESCRIPTION**

This chain hitch pin is ideal for trailers. Rod prevents trailer hitch parts from sliding out of the tube. Secure hold and easy installation.

# **PRODUCT PHOTOS**