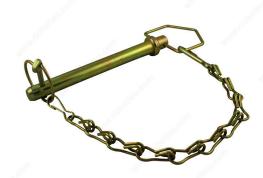

# **Chain Hitch Pin**

## **DESCRIPTION**

This chain hitch pin is ideal for trailers. Rod prevents trailer hitch parts from sliding out of the tube. Secure hold and easy installation.

# **PRODUCT PHOTOS**