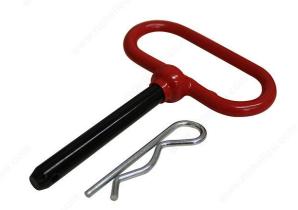

# **High Strength Hitch Pin**

### Durable pin to attach equipment

Hitch pin has a black powder-coated pin with a red vinyl-coated head, made from high strength steel and is heat treated. Ideal for pulling slightly heavier loads. Provides durability and reliability for all your farm, ranch, home, and garden needs.

#### **ADVANTAGES AND BENEFITS**

Powder-coated pin and vinyl-coated head for added durability.