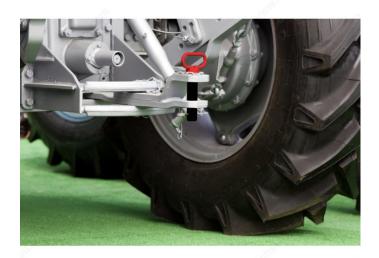

| Product #   | Length - Overall Dimensions | Pin Diameter | Usable Length |
|-------------|-----------------------------|--------------|---------------|
| 363805RBLBC |                             | 1 in         | 4 1/2 in      |
| 363809RBLBC |                             | 1 in         | 7 1/2 in      |
| 363813RBLBC |                             | 1 in         | 12 in         |
| 363801RBLBC | 6 5/8 in                    | 1/2 in       | 3 5/8 in      |

# **TECHNICAL SPECIFICATIONS**

| Grade    | 5          |
|----------|------------|
| Width    | 4 11/32 in |
| Material | PVC, Metal |
| Finish   | Red, Black |

# **APPLICATION**

Used to attach a range of equipment.

#### IMPORTANT INFORMATION

Always use the correct pin grade and size for each application.



# PRODUCT PHOTOS