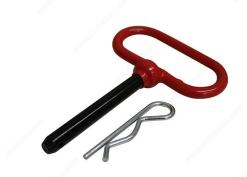

# **High Strength Hitch Pin**

### Durable pin to attach equipment

Hitch pin has a black powder-coated pin with a red vinyl-coated head, made from high strength steel and is heat treated. Ideal for pulling slightly heavier loads. Provides durability and reliability for all your farm, ranch, home, and garden needs.

#### **ADVANTAGES AND BENEFITS**

Powder-coated pin and vinyl-coated head for added durability.