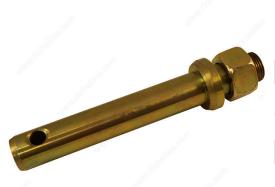

## **Lift Arm Pin**

## **AVAILABLE PRODUCTS**

| Product # | Length - Overall Dimensions | Thread Diameter | Pin Diameter | Usable Length |
|-----------|-----------------------------|-----------------|--------------|---------------|
| 31301YZBC | 5 1/2 in                    | 7/8 in          | 7/8 in       | 2 1/4 in      |
| 31307YZBC | 8 in                        | 1 in            | 1 1/16 in    | 1 1/8 in      |

#### **TECHNICAL SPECIFICATIONS**

| Material | Metal       |
|----------|-------------|
| Finish   | Yellow Zinc |