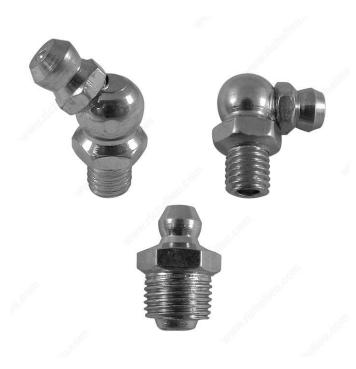

# **Grease Fittings**

# **Shape**

| 45° | 90° | Straight |
|-----|-----|----------|
| T-5 | 50  | Ottaignt |

### **DESCRIPTION**

Grease fittings deliver a dosed amount of grease into moving systems such as bearings. For installation on bearing housings or other similar mechanical components. Easy to install for smoother functioning of your machinery.

### **AVAILABLE PRODUCTS**

| Product # | Size               | Туре   | Shape    | Length - Overall Dimensions | Packaging format   |
|-----------|--------------------|--------|----------|-----------------------------|--------------------|
| 31823XR   | 3.17 mm (1/8") NPT | SAE    | 90°      |                             | Blister of 5 units |
| 31601XBC  | 4.76 mm (3/16")    | Drive  | Straight | 17/32 in*                   | Bag of 10 units    |
| 31602XBC  | 6.35 mm (1/4")     | Drive  | Straight |                             | Bag of 10 units    |
| 31603XBC  | 7.93 mm (5/16")    | Drive  | Straight |                             | Bag of 10 units    |
| 31721XR   | M6                 | Metric | 90°      |                             | Blister of 5 units |
| 31723XR   | M8                 | Metric | 45°      |                             | Blister of 5 units |
| 31722XR   | M8                 | Metric | Straight |                             | Blister of 5 units |