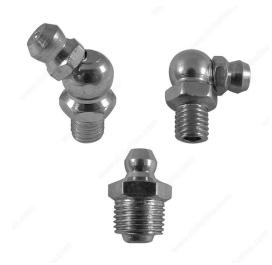

# **Grease Fittings**

# **Shape**

| 45° | 90° | Straight |
|-----|-----|----------|
| T-5 | 50  | Ottaignt |

### **DESCRIPTION**

Grease fittings deliver a dosed amount of grease into moving systems such as bearings. For installation on bearing housings or other similar mechanical components. Easy to install for smoother functioning of your machinery.

### **AVAILABLE PRODUCTS**

| Product # | Size               | Туре   | Shape    | Length - Overall Dimensions | Packaging format   |
|-----------|--------------------|--------|----------|-----------------------------|--------------------|
| 31823XR   | 3.17 mm (1/8") NPT | SAE    | 90°      |                             | Blister of 5 units |
| 31601XBC  | 4.76 mm (3/16")    | Drive  | Straight | 17/32 in*                   | Bag of 10 units    |
| 31602XBC  | 6.35 mm (1/4")     | Drive  | Straight |                             | Bag of 10 units    |
| 31603XBC  | 7.93 mm (5/16")    | Drive  | Straight |                             | Bag of 10 units    |
| 31721XR   | M6                 | Metric | 90°      |                             | Blister of 5 units |
| 31723XR   | M8                 | Metric | 45°      |                             | Blister of 5 units |
| 31722XR   | M8                 | Metric | Straight |                             | Blister of 5 units |