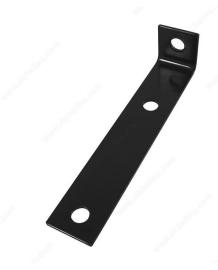

## **Offset Leg Corner Brace**

#### **Corner brace**

This corner brace is designed to reinforce joints, seams, and cracks. Heavy-duty and built to last. For use on indoor and outdoor applications.

## **TECHNICAL SPECIFICATIONS**

| Туре                        | Braces, Corner L-Shape |
|-----------------------------|------------------------|
| Width                       | 1 1/2 in               |
| Height - Overall Dimensions | 1 1/2 in               |
| Screws/Nails                | Not Included           |
| Finish                      | Black                  |
| Material                    | Steel                  |