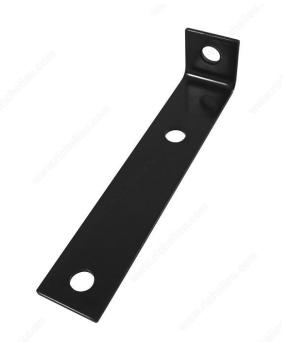

## **Offset Leg Corner Brace**

#### **Corner brace**

This corner brace is designed to reinforce joints, seams, and cracks. Heavy-duty and built to last. For use on indoor and outdoor applications.

## **TECHNICAL SPECIFICATIONS**

| Туре                        | Braces, Corner L-Shape |
|-----------------------------|------------------------|
| Width                       | 1 1/2 in               |
| Height - Overall Dimensions | 1 1/2 in               |
| Screws/Nails                | Not Included           |
| Finish                      | Black                  |
| Material                    | Steel                  |