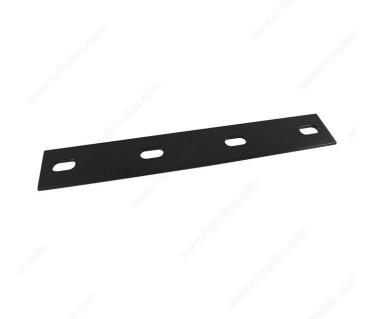

for when additional support is required. For use on indoor and outdoor applications. Easy to install and can be mounted in four different positions.

## **AVAILABLE PRODUCTS**

| Product #  | Length | Gauge | Thickness |
|------------|--------|-------|-----------|
| 995FB60BC  | 6 in   |       | 1/8 in    |
| 995FB100BC | 10 in  | 11    | 1/8 in    |
| 995FB140BC | 14 in  |       | 1/8 in    |
| 995FB160BC | 16 in  | 11    | 1/4 in    |
| 995FB200BC | 20 in  |       | 1/8 in    |
| 995FB240BC | 24 in  |       | 1/8 in    |

## **TECHNICAL SPECIFICATIONS**

| Туре         | Plates, Straight |
|--------------|------------------|
| Width        | 1 1/2 in         |
| Screws/Nails | Not Included     |
| Finish       | Black            |
| Material     | Steel            |



# PRODUCT PHOTOS