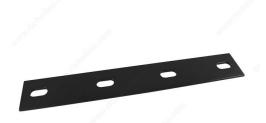

## Slightly Adjustable Mending Plate

### Length

#### Gauge

11

#### Thickness