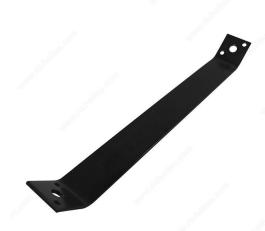

# **Inside-Mount Strap Brace**

#### DESCRIPTION

Add 45° degree angle load support by installing this inside-mount strap brace inside a 90° angle. Can be used to support shelves from the back for a unique design. Very easy to install.

#### **TECHNICAL SPECIFICATIONS**

| Туре         | Plates, Assembly Plate, Strap |
|--------------|-------------------------------|
| Width        | 1 1/2 in                      |
| Screws/Nails | Not Included                  |
| Thickness    | 1/8 in                        |
| Finish       | Black                         |
| Material     | Steel                         |

### IMPORTANT INFORMATION

- Used to support a load at a 45° angle by attaching it to the inside of a 90° angle - Clearance for 5/16" bolt or 2 nails per side - 45° hole pattern for nails provides easy installation option - Black powder coat finish for improved weather resistance Warning: The safe working load for this product depends upon the application and fasteners used. In order to reduce the risk of personal injury or property damage, consult with design professionals to determine if this product is appropriate for your application.