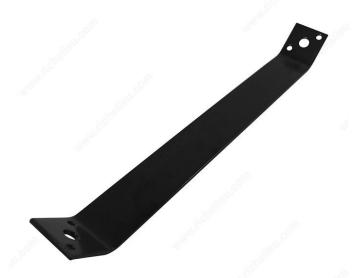

# **Inside-Mount Strap Brace**

#### DESCRIPTION

Add 45° degree angle load support by installing this inside-mount strap brace inside a 90° angle. Can be used to support shelves from the back for a unique design. Very easy to install.

#### **TECHNICAL SPECIFICATIONS**

| Туре         | Plates, Assembly Plate, Strap |
|--------------|-------------------------------|
| Width        | 1 1/2 in                      |
| Screws/Nails | Not Included                  |
| Thickness    | 1/8 in                        |
| Finish       | Black                         |
| Material     | Steel                         |

### IMPORTANT INFORMATION

- Used to support a load at a 45° angle by attaching it to the inside of a 90° angle - Clearance for 5/16" bolt or 2 nails per side - 45° hole pattern for nails provides easy installation option - Black powder coat finish for improved weather resistance Warning: The safe working load for this product depends upon the application and fasteners used. In order to reduce the risk of personal injury or property damage, consult with design professionals to determine if this product is appropriate for your application.