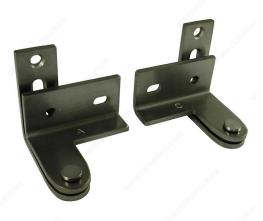

## **Heavy-Duty Overlay Pivot Hinge**

#### DESCRIPTION

- For overlay doors
- Ideal for doors of wardrobes, cupboards and kitchen cabinets
- Ball bearings take vertical and lateral loads
  Designed for mullion or face frame mounting
  Doors can be installed floor-to-ceiling

- Screw holes allow for vertical and horizontal adjustments

### **TECHNICAL SPECIFICATIONS**

| Hinge Opening Angle | +180°                        |
|---------------------|------------------------------|
| Load Capacity       | 150 lb                       |
| Opening             | Reversible for Left or Right |
| Gauge               | 0.2 in                       |
| Door Thickness      | 1 3/8 to 1 3/4 in            |
| Screw/Nail          | #12 x 31.75 mm (1-1/4")      |