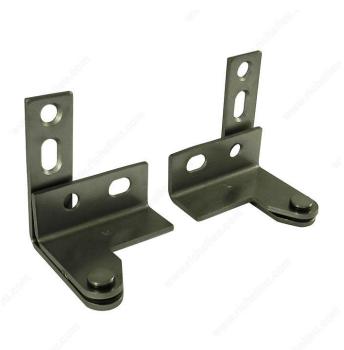

## **Pivot Hinge for Overlay Door**

#### **DESCRIPTION**

- For overlay doors
- Designed for mullion or face frame mounting
- Doors can be installed floor-to-ceiling
- Elongated screw holes for easy alignmentBushings at the pivot point provide smooth and silent operation

### **TECHNICAL SPECIFICATIONS**

| Hinge Opening Angle | +180°                        |
|---------------------|------------------------------|
| Load Capacity       | 75 lb                        |
| Opening             | Reversible for Left or Right |
| Gauge               | 0.131 in                     |
| Door Thickness      | 1 1/8 to 1 3/8 in            |
| Screw/Nail          | #12 x 25.4 mm (1")           |