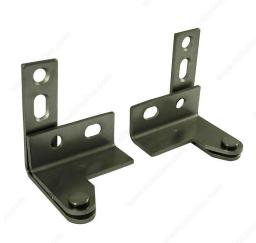

## **Pivot Hinge for Overlay Door**

#### **DESCRIPTION**

- For overlay doors
- Designed for mullion or face frame mounting
- Doors can be installed floor-to-ceiling
- Elongated screw holes for easy alignmentBushings at the pivot point provide smooth and silent operation

### **TECHNICAL SPECIFICATIONS**

| Hinge Opening Angle | +180°                        |
|---------------------|------------------------------|
| Load Capacity       | 75 lb                        |
| Opening             | Reversible for Left or Right |
| Gauge               | 0.131 in                     |
| Door Thickness      | 1 1/8 to 1 3/8 in            |
| Screw/Nail          | #12 x 25.4 mm (1")           |