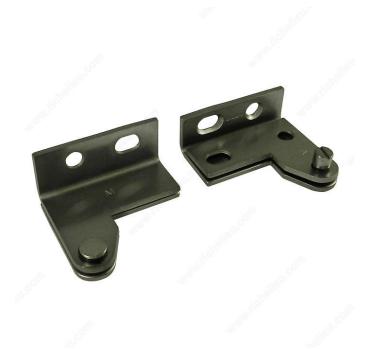

## Pivot Hinge for Flush, Recessed or Overlay Doors

#### **DESCRIPTION**

- For flush, recessed or overlay doors
- Doors can be installed floor-to-ceilingElongated screw holes for easy alignment
- Leaves of top assembly separate for quick and easy installation
- Bushings at the pivot point provide smooth and silent operation

# PRODUCT PHOTOS