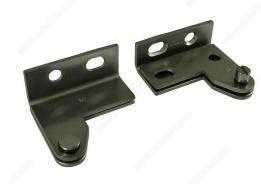

## Pivot Hinge for Flush, Recessed or Overlay Doors

#### **DESCRIPTION**

- For flush, recessed or overlay doors
- Doors can be installed floor-to-ceilingElongated screw holes for easy alignment
- Leaves of top assembly separate for quick and easy installation
- Bushings at the pivot point provide smooth and silent operation

# PRODUCT PHOTOS