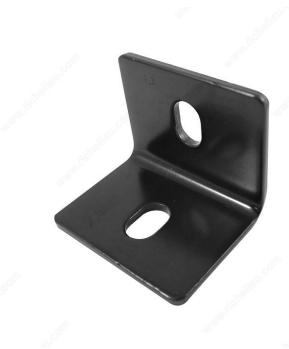

# **Square Corner Brace - 2 Holes**

#### **Corner brace**

This corner brace is the perfect solution for when additional support is required. For use on indoor and outdoor applications. Easy to install.

# **TECHNICAL SPECIFICATIONS**

| Туре                        | Braces, Large L-Shape, Corner L-Shape |
|-----------------------------|---------------------------------------|
| Length                      | 2 1/2 in                              |
| Height - Overall Dimensions | 2 1/2 in                              |
| Screws/Nails                | Not Included                          |
| Finish                      | Black                                 |
| Material                    | Steel                                 |