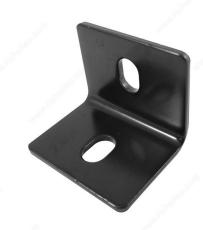

# **Square Corner Brace - 2 Holes**

#### **Corner brace**

This corner brace is the perfect solution for when additional support is required. For use on indoor and outdoor applications. Easy to install.

# **TECHNICAL SPECIFICATIONS**

| Туре                        | Braces, Large L-Shape, Corner L-Shape |
|-----------------------------|---------------------------------------|
| Length                      | 2 1/2 in                              |
| Height - Overall Dimensions | 2 1/2 in                              |
| Screws/Nails                | Not Included                          |
| Finish                      | Black                                 |
| Material                    | Steel                                 |