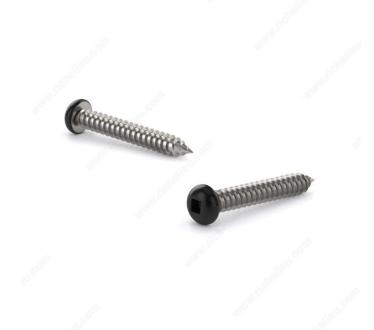

# **Colored Screw**

### DESCRIPTION

#### Pan Head

These colored screws will help you complete any project. Available in a variety of sizes. Ideal for use with our black reinforcing plates and outdoor hinges.