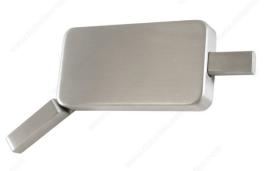

### **DESCRIPTION**

A simple, surface mounted privacy lock for barn doors with an easy-to-use one-touch thumb lever.

Discreet release button with decorative cap installed on the outside of the door for emergency release.