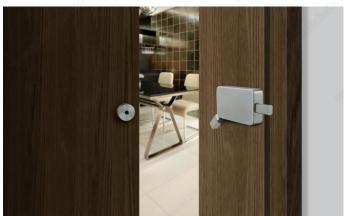

### **DESCRIPTION**

A simple, surface mounted privacy lock for barn doors with an easy-to-use one-touch thumb lever.

Discreet release button with decorative cap installed on the outside of the door for emergency release.

#### **TECHNICAL SPECIFICATIONS**

| Usage                           | Sliding Door                 |
|---------------------------------|------------------------------|
| Function                        | Privacy                      |
| Door Thickness                  | 1 3/8 to 2 1/4 in            |
| Handing Position / Opening Side | Reversible for Left or Right |
| Material                        | Cast Alloy, Stainless Steel  |
| Standards and Certifications    | ADA, Barrier-Free            |