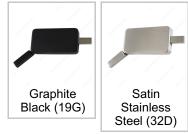

#### Color/Finish

#### **AVAILABLE PRODUCTS**

| Product #   | Color/Finish                |
|-------------|-----------------------------|
| 171023FB42  | Graphite Black (19G)        |
| 171023SSB42 | Satin Stainless Steel (32D) |