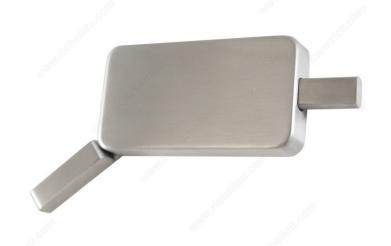

### **DESCRIPTION**

A simple, surface mounted privacy lock for barn doors with an easy-to-use one-touch thumb lever.

Discreet release button with decorative cap installed on the outside of the door for emergency release.