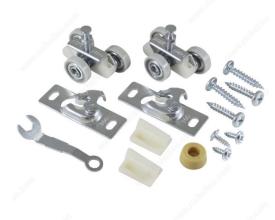

#### **DESCRIPTION**

Enjoy the reliability of this kit that includes pocket door hangers, adjustment wrench, door bumper, door guides, and fixing screws. Featuring flat edge wheels for smooth and quiet motion. Available with ball bearing rollers.

## **AVAILABLE PRODUCTS**

| Product #   | Load Capacity | Roller Type    | ACME Part Number | Packaging format |
|-------------|---------------|----------------|------------------|------------------|
| 147PDHDW125 | 125 lb        | Axle (Bushing) | HW3WPDSET125     | Per unit         |
| 147200R     | 200 lb        | Ball Bearing   |                  | Blister          |
| 147PDHDW200 | 200 lb        | Ball Bearing   | HW3WPDSET200     | Per unit         |