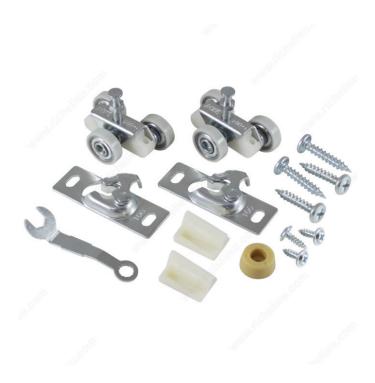

#### **DESCRIPTION**

Enjoy the reliability of this kit that includes pocket door hangers, adjustment wrench, door bumper, door guides, and fixing screws. Featuring flat edge wheels for smooth and quiet motion. Available with ball bearing rollers.

## **AVAILABLE PRODUCTS**

| Product #   | Load Capacity | Roller Type    | ACME Part Number | Packaging format |
|-------------|---------------|----------------|------------------|------------------|
| 147PDHDW125 | 125 lb        | Axle (Bushing) | HW3WPDSET125     | Per unit         |
| 147200R     | 200 lb        | Ball Bearing   |                  | Blister          |
| 147PDHDW200 | 200 lb        | Ball Bearing   | HW3WPDSET200     | Per unit         |