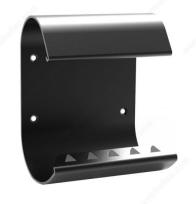

#### **DESCRIPTION**

## **Heavy-duty construction**

Heavy-duty construction. Cleated bottom lip can be pulled with the bottom of the foot or upper catch with the top of the foot. Easy to install.