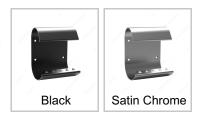

#### Color/Finish

#### **AVAILABLE PRODUCTS**

| Product # | Color/Finish |
|-----------|--------------|
| 2179FBV   | Black        |
| 2179SCV   | Satin Chrome |