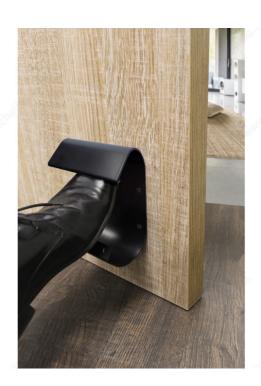

#### **ADVANTAGES AND BENEFITS**

Upper and lower opening ability ensures most user-friendly pulling technique.

### **APPLICATION**

For use with standard doors.