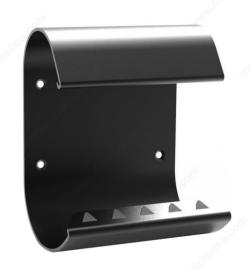

opening ability ensures most user-friendly pulling technique.

#### **AVAILABLE PRODUCTS**

| Product # | Color/Finish |
|-----------|--------------|
| 2179FBV   | Black        |
| 2179SCV   | Satin Chrome |

#### **TECHNICAL SPECIFICATIONS**

| Screw/Nail | Included  |
|------------|-----------|
| Thickness  | 3/32 in*  |
| Material   | Steel     |
| Width      | 4 1/2 in  |
| Length     | 5 9/16 in |
| Projection | 3 1/8 in  |
| Material   | Steel     |

#### **Disclaimer**

Measures shown with an asterisk (\*) have been converted as per your preference. These are not the official measures. To view the measures specified by the manufacturer, <u>click here</u>.

## **INCLUDED PRODUCT(S)**

Mounting hardware included.

### **APPLICATION**

For use with standard doors.



# PRODUCT PHOTOS