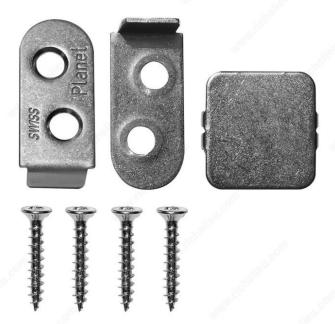

### **AVAILABLE PRODUCTS**

| Product # | Handing Position / Opening Side |  |
|-----------|---------------------------------|--|
| 85096L    | Left-Hand Opening               |  |
| 85096R    | Right-Hand Opening              |  |