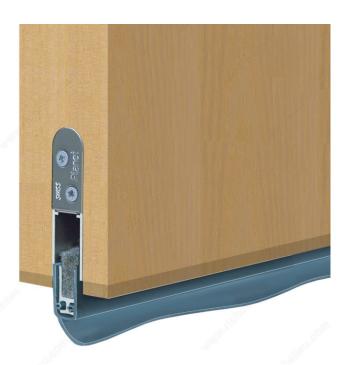

#### DESCRIPTION

- Seal height up to 27 mm
- With optimal sealing, sound insulation value up to 44 dB
- For wavy, humped, hollow, sloping, and uneven floors
- Soft silicone bevel lip seal
- Inclined compensation for 1000 mm door width: 15 mm
- Unilateral and noiseless release, whisper seal
- Thanks to the parallel lowering, there is no dragging across the floor
- For double-leaf doors with square or drive bolts
- High quality silicone lip, easy stroke adjustment
- Can be shortened to the next shorter storage length
- No tedious silicone cutting on both ends
- 7-year guarantee

#### **APPLICATION**

- For hinged doors - For wood doors - Can also be used with metal and PVC doors