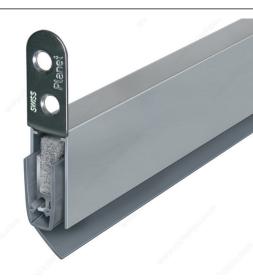

#### DESCRIPTION

- Seal height up to 27 mm
- With optimal sealing, sound insulation value up to 44 dB
- For wavy, humped, hollow, sloping, and uneven floors
- Soft silicone bevel lip seal
- Inclined compensation for 1000 mm door width: 15 mm
- Unilateral and noiseless release, whisper seal
- Thanks to the parallel lowering, there is no dragging across the floor
- For double-leaf doors with square or drive bolts
- High quality silicone lip, easy stroke adjustment
- Can be shortened to the next shorter storage length
- No tedious silicone cutting on both ends
- 7-year guarantee

# **TECHNICAL SPECIFICATIONS**

| Door Type                    | Wood, Metal, PVC |
|------------------------------|------------------|
| Standards and Certifications | cULus, UL R38125 |
| Height                       | 1 3/16 in*       |
| Width                        | 1/2 in*          |
| Length                       | 37 3/4 in*       |
| Material                     | Aluminum         |
| Brand                        | Planet           |
| Usage                        | Hinge Door       |