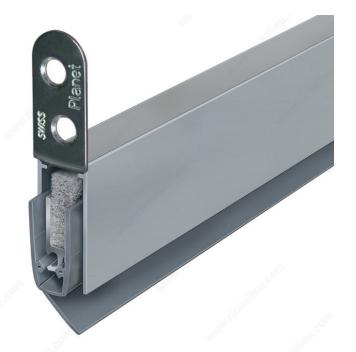

#### DESCRIPTION

- Seal height up to 27 mm
- With optimal sealing, sound insulation value up to 44 dB
- For wavy, humped, hollow, sloping, and uneven floors
- Soft silicone bevel lip seal
- Inclined compensation for 1000 mm door width: 15 mm
- Unilateral and noiseless release, whisper seal
- Thanks to the parallel lowering, there is no dragging across the floor
- For double-leaf doors with square or drive bolts
- High quality silicone lip, easy stroke adjustment
- Can be shortened to the next shorter storage length
- No tedious silicone cutting on both ends
- 7-year guarantee

# **TECHNICAL SPECIFICATIONS**

| Door Type                    | Wood, Metal, PVC |
|------------------------------|------------------|
| Standards and Certifications | cULus, UL R38125 |
| Height                       | 1 3/16 in*       |
| Width                        | 1/2 in*          |
| Length                       | 37 3/4 in*       |
| Material                     | Aluminum         |
| Brand                        | Planet           |
| Usage                        | Hinge Door       |